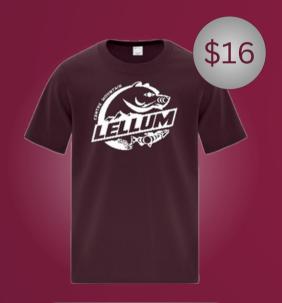

Maroon T-Shirt Available in Youth and Adult Sizing

Black Hoodie
Available in Youth
and Adult Sizing

Drawstring Sports Bag One Size

| Youth General Sizing Guide |                 |             |                 |             |             |  |  |  |  |
|----------------------------|-----------------|-------------|-----------------|-------------|-------------|--|--|--|--|
|                            |                 |             |                 |             |             |  |  |  |  |
| Numeric Size               | 2-4             | 6-8         | 10-12           | 14-16       | 18-20       |  |  |  |  |
| Chest                      | 14"-26"         | 26"-28"     | 28"-30"         | 30"-32"     | 32"-35"     |  |  |  |  |
| Waist                      | 22 1/2"-23 1/2" | 23"-24 1/2" | 24 1/2"-25 1/2" | 25 1/2"-27" | 27"-29"     |  |  |  |  |
| Sleeves Length - CB        | 24"-25"         | 25"-26"     | 26"-27 1/2"     | 27 1/2"-29" | 29 1/2"-31" |  |  |  |  |