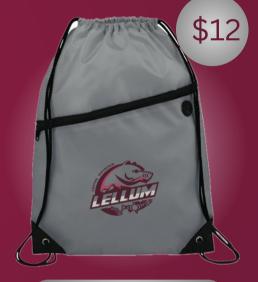

Maroon T-Shirt Available in Youth and Adult Sizing

Black Hoodie
Available in Youth
and Adult Sizing

Drawstring Sports Bag One Size

| Youth General Sizing Guide |                 |             |                 |             |             |  |  |  |  |
|----------------------------|-----------------|-------------|-----------------|-------------|-------------|--|--|--|--|
|                            |                 |             |                 |             |             |  |  |  |  |
| Numeric Size               | 2-4             | 6-8         | 10-12           | 14-16       | 18-20       |  |  |  |  |
| Chest                      | 14"-26"         | 26"-28"     | 28"-30"         | 30"-32"     | 32"-35"     |  |  |  |  |
| Waist                      | 22 1/2"-23 1/2" | 23"-24 1/2" | 24 1/2"-25 1/2" | 25 1/2"-27" | 27"-29"     |  |  |  |  |
| Sleeves Length - CB        | 24"-25"         | 25"-26"     | 26"-27 1/2"     | 27 1/2"-29" | 29 1/2"-31" |  |  |  |  |