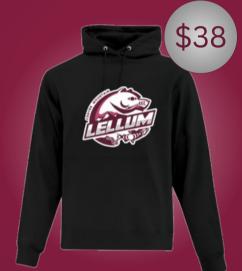

Maroon T-Shirt Available in Youth and Adult Sizing

Black Hoodie
Available in Youth
and Adult Sizing

Drawstring Sports Bag One Size

| Youth General Sizing Guide |                 |             |                 |             |             |  |  |  |  |
|----------------------------|-----------------|-------------|-----------------|-------------|-------------|--|--|--|--|
|                            |                 |             |                 |             |             |  |  |  |  |
| Numeric Size               | 2-4             | 6-8         | 10-12           | 14-16       | 18-20       |  |  |  |  |
| Chest                      | 14"-26"         | 26"-28"     | 28"-30"         | 30"-32"     | 32"-35"     |  |  |  |  |
| Waist                      | 22 1/2"-23 1/2" | 23"-24 1/2" | 24 1/2"-25 1/2" | 25 1/2"-27" | 27"-29"     |  |  |  |  |
| Sleeves Length - CB        | 24"-25"         | 25"-26"     | 26"-27 1/2"     | 27 1/2"-29" | 29 1/2"-31" |  |  |  |  |